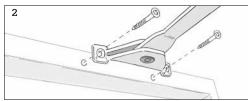

Dismount the old friction brake from the frame.

Fasten the new friction brake fittings to the frame using 5 x 40mm screws.

Push the stop (4a), designed for one to three screws, into the groove of the sash from the outside. Then push the steering block (4b) into the frame rebate (hole first).