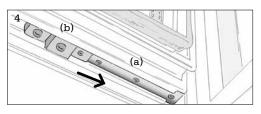

Dismount the old friction brake from the frame.

Fasten the new friction brake fittings to the frame using 5 x 40mm screws.

Push the stop (4a), designed for one to three screws, into the groove of the sash from the outside. Then push the steering block (4b) into the frame rebate (hole first).