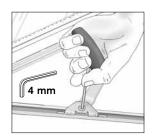

Place the friction arm over the hole in the steering block and click it into place.

Adjusting the friction brake: Loosen or tighten the screw.
Do not oil!

Place the stop ensuring that the window can open as required, however not exceeding exactly 90°. Tighten the hexagon socket screw(s) (1 to 3) of the stop.