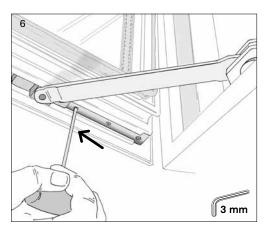

Place the friction arm over the hole in the steering block and click it into place.

Adjusting the friction brake: Loosen or tighten the screw.
Do not oil!

Place the stop ensuring that the window can open as required, however not exceeding exactly 90°. Tighten the hexagon socket screw(s) (1 to 3) of the stop.