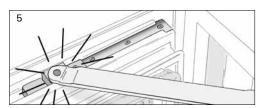

Place the friction arm over the hole in the steering block and click it into place.

Adjusting the friction brake: Loosen or tighten the screw.
Do not oil!

Place the stop ensuring that the window can open as required, however not exceeding exactly 90°. Tighten the hexagon socket screw(s) (1 to 3) of the stop.