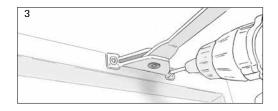

Place the friction arm over the hole in the steering block and click it into place.

Adjusting the friction brake: Loosen or tighten the screw.
Do not oil!

Place the stop ensuring that the window can open as required, however not exceeding exactly 90°. Tighten the hexagon socket screw(s) (1 to 3) of the stop.