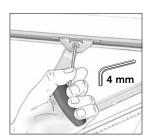

Place the friction arm over the hole in the steering block and click it into place.

Adjusting the friction brake: Loosen or tighten the screw.
Do not oil!

Place the stop ensuring that the window can open as required, however not exceeding exactly 90°. Tighten the hexagon socket screw(s) (1 to 3) of the stop.