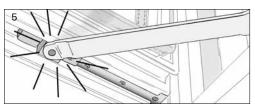

Place the friction arm over the hole in the steering block and click it into place.

Adjusting the friction brake: Loosen or tighten the screw.
Do not oil!

Place the stop ensuring that the window can open as required, however not exceeding exactly 90°. Tighten the hexagon socket screw(s) (1 to 3) of the stop.