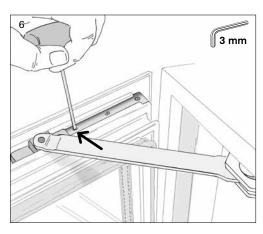

Place the friction arm over the hole in the steering block and click it into place.

Adjusting the friction brake: Loosen or tighten the screw.
Do not oil!

Place the stop ensuring that the window can open as required, however not exceeding exactly 90°. Tighten the hexagon socket screw(s) (1 to 3) of the stop.