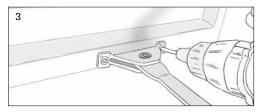

Dismount the old friction brake from the frame.

Fasten the new friction brake fittings to the frame using 5 x 40mm screws.

Push the stop (4a), designed for one to three screws, into the groove of the sash from the outside. Then push the steering block (4b) into the frame rebate (hole first).