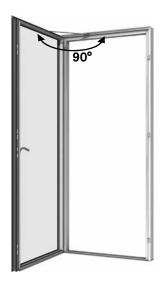

Place the friction arm over the hole in the steering block and click it into place.

Adjusting the friction brake: Loosen or tighten the screw.
Do not oil!

Place the stop ensuring that the window can open as required, however not exceeding exactly 90°. Tighten the hexagon socket screw(s) (1 to 3) of the stop.