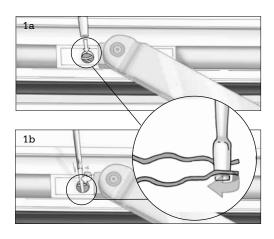

## Replacement of friction brake in head

(VELFAC 200 alu / VELFAC 200i / VELFAC 200 ENERGY)

Release the existing friction brake by placing a screwdriver within the clip and turn the screw driver 90°. Now release the friction brake from the sash.

## Replacement of friction brake in cill

(VELFAC 200 alu / VELFAC 200i / VELFAC 200 ENERGY)

Release the existing friction brake by placing a screwdriver within the clip and turn the screw driver 90°. Now release the friction brake from the sash.