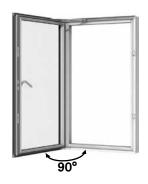

Place the friction arm over the hole in the steering block and click it into place.

Adjusting the friction brake: Loosen or tighten the screw.
Do not oil!

Place the stop ensuring that the window can open as required, however not exceeding exactly 90°. Tighten the hexagon socket screw(s) (1 to 3) of the stop.