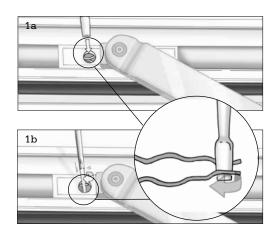

## Replacement of friction brake in head

(VELFAC 200 alu / VELFAC 200i / VELFAC 200 ENERGY)

Release the existing friction brake by placing a screwdriver within the clip and turn the screw driver 90°. Now release the friction brake from the sash.

## Replacement of friction brake in cill

(VELFAC 200 alu / VELFAC 200i / VELFAC 200 ENERGY)

Release the existing friction brake by placing a screwdriver within the clip and turn the screw driver 90°. Now release the friction brake from the sash.