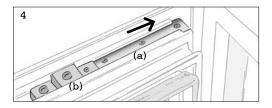

Dismount the old friction brake from the frame.

Fasten the new friction brake fittings to the frame using 5 x 40mm screws.

Push the stop (4a), designed for one to three screws, into the groove of the sash from the outside. Then push the steering block (4b) into the frame rebate (hole first).