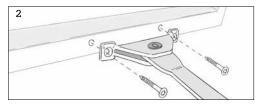

Dismount the old friction brake from the frame.

Fasten the new friction brake fittings to the frame using 5 x 40mm screws.

Push the stop (4a), designed for one to three screws, into the groove of the sash from the outside. Then push the steering block (4b) into the frame rebate (hole first).